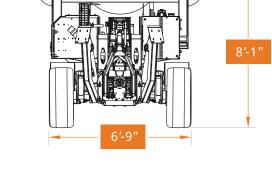

6'-9"

**Boom Extension** 

11'-0"

Lift Height

25'-5"

| SPECIFICATIONS              |                             | FEATURES                                      |
|-----------------------------|-----------------------------|-----------------------------------------------|
| Tow Mode Length             | 16'-6"                      | Option to attach box or forks                 |
| Work Mode Length            | 15'-10"                     | Box lids open for wide catch span             |
| Height                      | 7'-1"                       | Dedicated location to secure forks for towing |
| <b>Container Volume</b>     | 4 cu. yd.                   | Traction mat storage                          |
| Towing Payload              | 4,380 lbs.                  | Telescoping boom                              |
| Engine                      | Vanguard 400                | Three steering modes: 2-wheel, 4-wheel, crab  |
| Engine Horsepower           | 40 hp                       | Rear axle slides rearward for towing          |
| <b>Engine Fuel Capacity</b> | 8 gal.                      | Wheels disengage for towing                   |
| Engine Oil Type             | 10W-30                      | Locking door latch w/ padlock compatibility   |
| Tire Size                   | 315/75R16 Load Range E      | Adjustable length front outriggers            |
| Hydraulic Oil Type          | Chevron Rando HD Premium MV | Hydraulic tailgate                            |
|                             |                             | Radio control                                 |
|                             |                             |                                               |