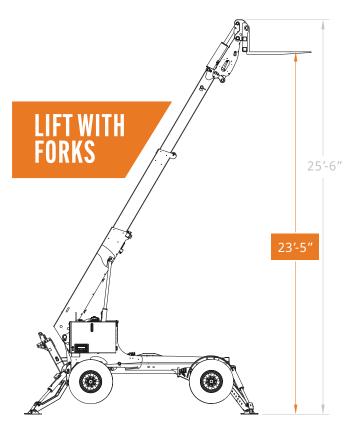

6'-9"

**Boom Extension** 

11'-0"

Lift Height

25'-5"

| SPECIFICATIONS              |                             | FEATURES                                      |
|-----------------------------|-----------------------------|-----------------------------------------------|
| Tow Mode Length             | 16'-6"                      | Option to attach box or forks                 |
| Work Mode Length            | 15'-10"                     | Box lids open for wide catch span             |
| Height                      | 7'-1"                       | Dedicated location to secure forks for towing |
| <b>Container Volume</b>     | 4 cu. yd.                   | Traction mat storage                          |
| Towing Payload              | 4,380 lbs.                  | Telescoping boom                              |
| Engine                      | Vanguard 400                | Three steering modes: 2-wheel, 4-wheel, crab  |
| Engine Horsepower           | 40 hp                       | Rear axle slides rearward for towing          |
| <b>Engine Fuel Capacity</b> | 8 gal.                      | Wheels disengage for towing                   |
| Engine Oil Type             | 10W-30                      | Locking door latch w/ padlock compatibility   |
| Tire Size                   | 315/75R16 Load Range E      | Adjustable length front outriggers            |
| Hydraulic Oil Type          | Chevron Rando HD Premium MV | Hydraulic tailgate                            |
|                             |                             | Radio control                                 |
|                             |                             |                                               |