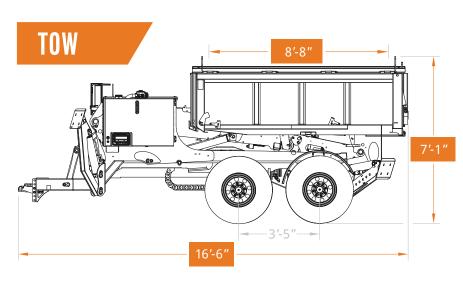

6'-9"

**Boom Extension** 

11'-0"

Lift Height

25'-5"

| SPECIFICATIONS              |                             | FEATURES                                      |
|-----------------------------|-----------------------------|-----------------------------------------------|
| Tow Mode Length             | 16'-6"                      | Option to attach box or forks                 |
| Work Mode Length            | 15'-10"                     | Box lids open for wide catch span             |
| Height                      | 7'-1"                       | Dedicated location to secure forks for towing |
| <b>Container Volume</b>     | 4 cu. yd.                   | Traction mat storage                          |
| Towing Payload              | 4,380 lbs.                  | Telescoping boom                              |
| Engine                      | Vanguard 400                | Three steering modes: 2-wheel, 4-wheel, crab  |
| Engine Horsepower           | 40 hp                       | Rear axle slides rearward for towing          |
| <b>Engine Fuel Capacity</b> | 8 gal.                      | Wheels disengage for towing                   |
| Engine Oil Type             | 10W-30                      | Locking door latch w/ padlock compatibility   |
| Tire Size                   | 315/75R16 Load Range E      | Adjustable length front outriggers            |
| Hydraulic Oil Type          | Chevron Rando HD Premium MV | Hydraulic tailgate                            |
|                             |                             | Radio control                                 |
|                             |                             |                                               |