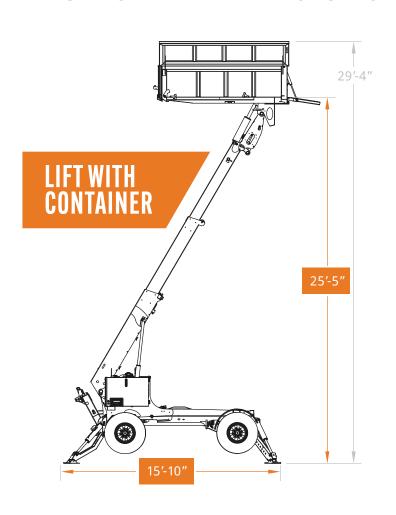

6'-9"

**Boom Extension** 

11'-0"

Lift Height

25'-5"

| SPECIFICATIONS              |                             | FEATURES                                      |
|-----------------------------|-----------------------------|-----------------------------------------------|
| Tow Mode Length             | 16'-6"                      | Option to attach box or forks                 |
| Work Mode Length            | 15'-10"                     | Box lids open for wide catch span             |
| Height                      | 7'-1"                       | Dedicated location to secure forks for towing |
| <b>Container Volume</b>     | 4 cu. yd.                   | Traction mat storage                          |
| Towing Payload              | 4,380 lbs.                  | Telescoping boom                              |
| Engine                      | Vanguard 400                | Three steering modes: 2-wheel, 4-wheel, crab  |
| Engine Horsepower           | 40 hp                       | Rear axle slides rearward for towing          |
| <b>Engine Fuel Capacity</b> | 8 gal.                      | Wheels disengage for towing                   |
| Engine Oil Type             | 10W-30                      | Locking door latch w/ padlock compatibility   |
| Tire Size                   | 315/75R16 Load Range E      | Adjustable length front outriggers            |
| Hydraulic Oil Type          | Chevron Rando HD Premium MV | Hydraulic tailgate                            |
|                             |                             | Radio control                                 |
|                             |                             |                                               |