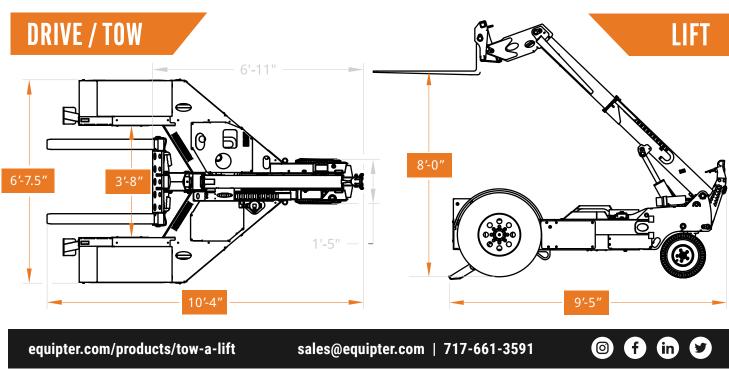

# **PRODUCT DIMENSIONS**

Patented technology: see all of our patents at https://newheightsmfg.com/patents

## **PRODUCT SPECIFICATIONS**

| Empty Weight Li  |                | Lift Capacity        | Lift Height       |
|------------------|----------------|----------------------|-------------------|
| 2,700 lbs        |                | 3,000 lbs            | 8'-0"             |
|                  |                |                      |                   |
| SPECIFICATIONS   |                | FEATURES             |                   |
| Tow Mode Length  | 11'-4"         | Telescoping boor     | n                 |
| Work Mode Length | 9'-5"          | 42" pallet fits betw | ween wheels       |
| Height           | 3'-2"          | Forks fold up and    | l lock for towing |
| Width            | 6'-7.5"        | Hitch swings dow     | vn for towing     |
| Engine           | 14 hp Vanguard | Wheels disengag      | e for towing      |
| Drive Tire Size  | 315/75R16      | Radio control        |                   |
| Swivel Tire Size | 18"            |                      |                   |
| Fork Length      | 42"            |                      |                   |
| Tongue Weight    | 740 lbs        |                      |                   |