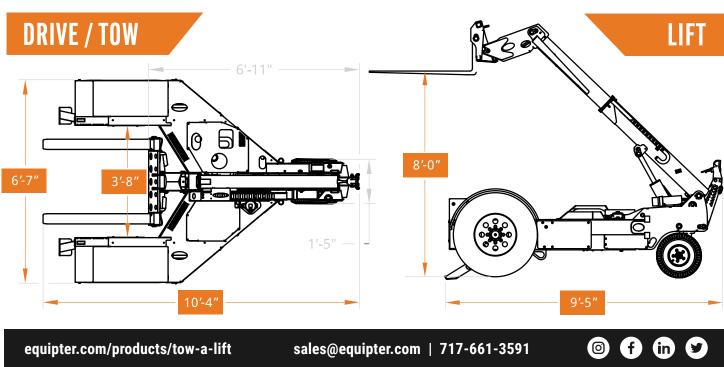

## **PRODUCT SPECIFICATIONS**

| Empty Weight      |           | Lift Capacity         | Lift Height    |
|-------------------|-----------|-----------------------|----------------|
| 2,700 lbs         |           | 3,500 lbs             | 8'-0"          |
|                   |           | ,                     |                |
| SPECIFICATIONS    |           | FEATURES              |                |
| Tow Mode Length   | 11'-4"    | Telescoping boom      |                |
| Work Mode Length  | 9'-5"     | 42" pallet fits betwe | een wheels     |
| Height            | 3'-2"     | Forks fold up and lo  | ock for towing |
| Width             | 6'-7"     | Hitch swings down     | for towing     |
| Engine            | Vanguard  | Wheels disengage t    | for towing     |
| Engine Horsepower | 14 hp     | Radio control         |                |
| Drive Tire Size   | 315/75R16 |                       |                |
| Swivel Tire Size  | 18"       |                       |                |
| Fork Length       | 42"       |                       |                |

# **PRODUCT DIMENSIONS**

Patented technology: see all of our patents at https://newheightsmfg.com/patents