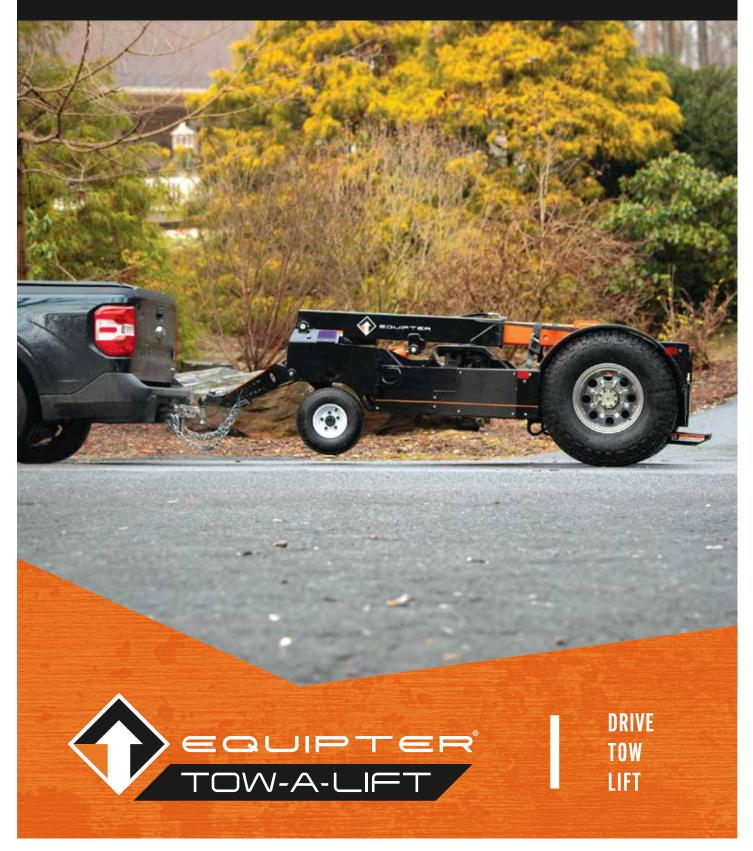

#### PRODUCT SPECIFICATIONS





#### The Towable Forklift

## **PRODUCT SPECIFICATIONS**

| Empty Weight      |           | Lift Capacity         | Lift Height    |
|-------------------|-----------|-----------------------|----------------|
| 2,700 lbs         |           | 3,500 lbs             | 8'-0"          |
|                   |           | ,                     |                |
| SPECIFICATIONS    |           | FEATURES              |                |
| Tow Mode Length   | 11'-4"    | Telescoping boom      |                |
| Work Mode Length  | 9'-5"     | 42" pallet fits betwe | een wheels     |
| Height            | 3'-2"     | Forks fold up and lo  | ock for towing |
| Width             | 6'-7"     | Hitch swings down     | for towing     |
| Engine            | Vanguard  | Wheels disengage t    | for t